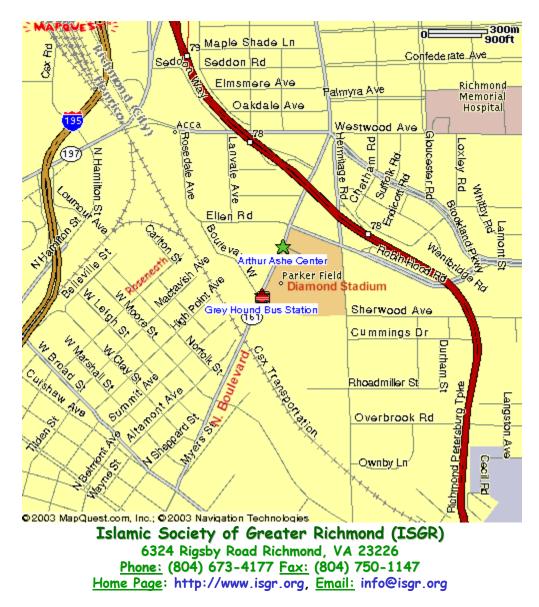

# Arthur Ashe Center, 3001 N Boulevard 804-780-6131

# Next to Diamond Baseball Stadium and across from Greyhound Bus Station.

## ARRIVING FROM I-95 HEADING SOUTH AND I-64 HEADING EAST

Take Exit #78 (the Boulevard). Make a right turn onto the Boulevard. The Center is on the left at the traffic light.

# ARRIVING FROM I-95 HEADING NORTH AND I-64 HEADING WEST

Take Exit #78 (the Boulevard). At the bottom of the exit ramp, turn left onto Hermitage Road.

Make a right turn at the first traffic signal onto Robin Hood Road. Move into the left lane and at the next traffic signal, turn left onto the Boulevard (Rt. 161 South).

The Center is on the left at the traffic light.

## FROM BROAD STREET HEADING EAST

Turn left into Roseneath Road. Make a right turn into W Moore Street.

Turn left onto N. Boulevard. The Center is on the right.

## FROM BROAD STREET HEADING WEST

Turn right onto N. Boulevard. The Center is on the right.